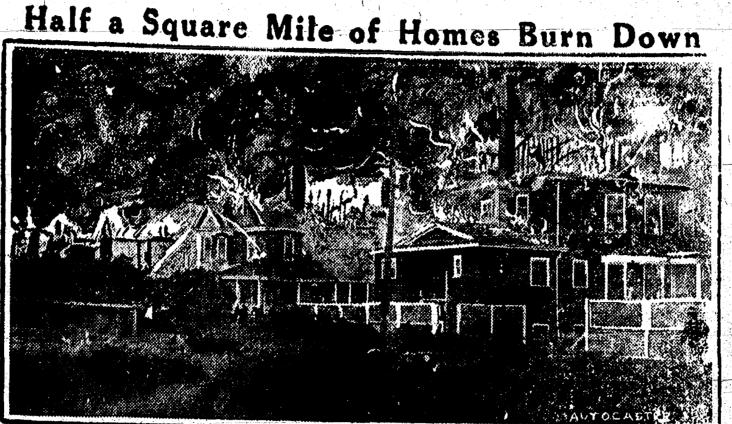

Arverne-by-the-Sea, one of Long Island's most most thickly populated summer resorts, is practically destroyed as a result of a fire that started in the big Hotel Nautilus. Thousands of people are homeless, great amusement parks are swept out of existence, the Long Island Railroad station is no more, firemen from New York, Brooklyn and all adjoining villages failing to check the flames until a wholesale dynamiting of homes was resorted to. Ficture shows an entire street of cottages on fire at one time.